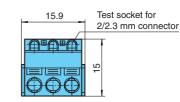

## Dimensions

# **Technical data**

| Mechanical specifications |                                                  |
|---------------------------|--------------------------------------------------|
| Dimensions                | 15.9 x 15 x 25.1 mm (0.63 x 0.6 x 1 in)          |
| Construction type         | Cage clamp terminals with integrated test points |
|                           |                                                  |