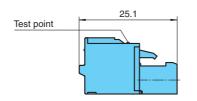

## Dimensions

# **Technical data**

| Mechanical specifications |                                                  |
|---------------------------|--------------------------------------------------|
| Dimensions                | 15.9 x 15 x 25.1 mm (0.63 x 0.6 x 1 in)          |
| Construction type         | Cage clamp terminals with integrated test points |
|                           |                                                  |